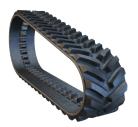

FRICTION DRIVE RUBBER TRACKS

- Patented galvanized cable for improved corrosion resistance and longer life.
- MAXXTUFF<sup>™</sup> steel belting provides the highest concentration of reinforcement in the market.

#### POSITIVE DRIVE RUBBER TRACKS

- MAXXTUFF<sup>™</sup> steel belting provides the highest concentration of reinforcement in the market.
- High-performance Trackman T600 XP maximizes drive lug life in high pull/draw bar applications. Up to a 70% reduction in vibration with our exclusive Anti-Vibration Technology.