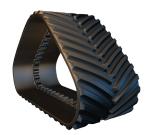

#### DRIVE LUG REINFORCEMENT

#### T700 ARMOR\*

• Proven performance extending drive lug life up to 23% over standard tracks.

#### T800 ULTRA\*

 Handles today's biggest, most powerful tractors while extending life up to 40% longer than any other positive-drive track.