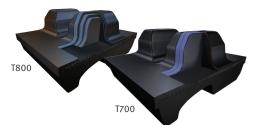

#### T700 ARMOR\*

• Proven performance extending drive lug life up to 23% over standard tracks.

#### T800 ULTRA\*

 Handles today's biggest, most powerful tractors while extending life up to 40% longer than any other positive-drive track.