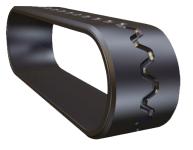

#### **PAVER TRACKS**

- Increased wheel path gauge (+33%) for enhanced wheel path durability.
- Wire-ply construction with 50% more wires per inch than our competition.

- Trackman leads the polyurethane wheel pack in innovation for positive-drive and friction-drive systems.
- Reduced friction and cooler operation to outlast the competition.
- Proprietary metal/poly bonding process for best-in-class performance.