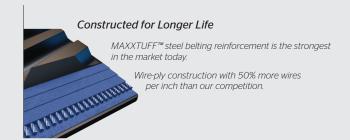

## **Fully Molded Is Stronger**

- Fully molded track equals tougher, longer-lasting track.
- Non-fully-molded has built-in weak points that can lead to early deterioration and failure.
- On top of longer life, you get a more consistent rubber thickness, which leads to greater stability and a smoother ride.