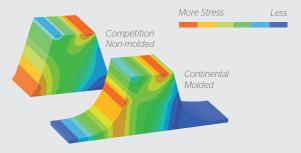

## **Fully Molded Is Stronger**

- Fully molded track equals tougher, longer-lasting track.
- Non-fully-molded has built-in weak points that can lead to early deterioration and failure.
- On top of longer life, you get a more consistent rubber thickness, which leads to greater stability and a smoother ride.