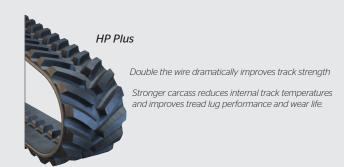

## TRACKMAN® RUBBER TRACK SPECIFICATIONS FOR CLAAS®

|              |                      |                  |                  | Width | Length | # or<br>Tread | Pitch | Tread Lug    | # or<br>Guide | MAXXTUFF™ | Thickness | Snip<br>Weight |
|--------------|----------------------|------------------|------------------|-------|--------|---------------|-------|--------------|---------------|-----------|-----------|----------------|
| Product Code | Vehicle              | Description      | *Warranty Period | (in.) | (in.)  | Lugs          | (in.) | Height (in.) | Lugs          | Layers    | (in.)     | (lb.)          |
|              |                      |                  |                  |       |        |               |       |              |               |           |           |                |
| 616190       | CLAAS LEXION Combine | Trackman HP Plus | 4-Year           | 25    | 264    | 88            | 6     | 2.5          | 44            | 3         | 1.25      | 970            |
| 616210       | CLAAS LEXION Combine | Trackman HP Plus | 4-Year           | 29    | 264    | 88            | 6     | 2.5          | 44            | 3         | 1.25      | 1080           |
| 616220       | CLAAS LEXION Combine | Trackman HP Plus | 4-Year           | 35    | 264    | 88            | 6     | 2.5          | 44            | 3         | 1.25      | 1260           |