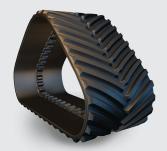

#### POSITIVE DRIVE RUBBER TRACKS

- MAXXTUFF<sup>™</sup> steel belting provides the highest concentration of reinforcement in the market.
- High-performance Trackman T600 XP maximizes drive lug life in high pull/draw bar applications. Up to a 70% reduction in vibration with our exclusive Anti-Vibration Technology.

#### DRIVE LUG REINFORCEMENT