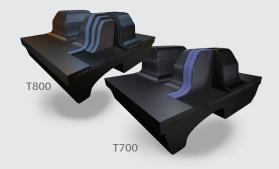

#### DRIVE LUG REINFORCEMENT

#### T700 ARMOR\*

 Proven performance extending drive lug life up to 23% over standard tracks.

#### T800 ULTRA\*

 Handles today's biggest, most powerful tractors while extending life up to 40% longer than any other positive-drive track.