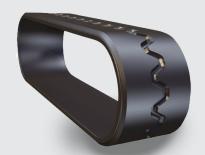

#### **PAVER TRACKS**

- Increased wheel path gauge (+33%) for enhanced wheel path durability.
- Wire-ply construction with 50% more wires per inch than our competition.