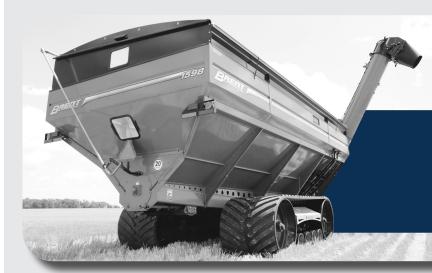

**GRAIN CART TRACKS** WIDEST TRACKS IN THE MARKET 36" - 50"

Exclusive from Trackman

- Lower Ground Pressure
- Reduced Compaction
- Increased Flotation
- Improves Harvest Efficiency

Find out why experts like ZK Master Tech are calling Trackman the Best set of tracks I have ever installed!