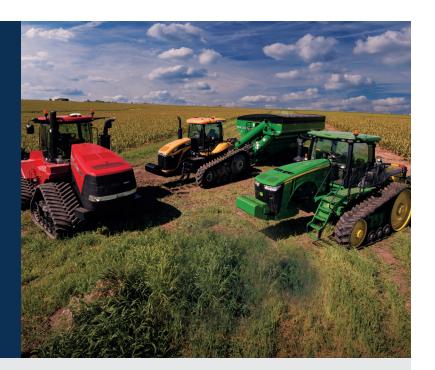

# TOUGHER, LONGER-LASTING TRACKS BY Track«man

Loc Performance produces 150+ active track specifications and nearly unlimited combinations of track width, length, guide/drive lugs and tread lugs.

**GRAIN CART TRACKS** WIDEST TRACKS IN THE MARKET 36" - 50"

Exclusive from Trackman

- Lower Ground Pressure
- Reduced Compaction
- Increased Flotation
- Improves Harvest Efficiency

Find out why experts like ZK Master Tech are calling Trackman the Best set of tracks I have ever installed!