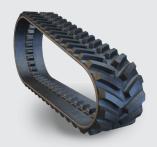

#### FRICTION DRIVE RUBBER TRACKS

- Patented galvanized cable for improved corrosion resistance and longer life.
- MAXXTUFF™ steel belting provides the highest concentration of reinforcement in the market.