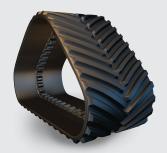

#### POSITIVE DRIVE RUBBER TRACKS

- MAXXTUFF<sup>™</sup> steel belting provides the highest concentration of reinforcement in the market.
- High-performance Trackman T600 XP maximizes drive lug life in high pull/draw bar applications. Up to a 70% reduction in vibration with our exclusive Anti-Vibration Technology.

#### DRIVE LUG REINFORCEMENT

#### T700 ARMOR\*

• Proven performance extending drive lug life up to 23% over standard tracks.

#### T800 ULTRA\*

 Handles today's biggest, most powerful tractors while extending life up to 40% longer than any other positive-drive track.