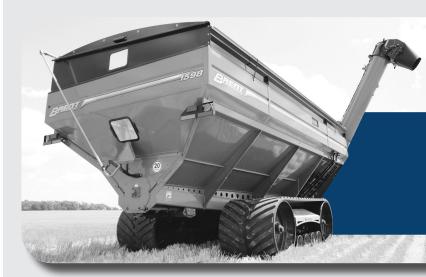

**GRAIN CART TRACKS** WIDEST TRACKS IN THE MARKET 36" - 50"

Exclusive from Trackman

- Lower Ground Pressure
- Reduced Compaction
- Increased Flotation
- Improves Harvest Efficiency

Locate a Dealer

1115 S. Wayne St., St. Marys, OH 45885 | 1-877-394-0482 | www.locperformance.com