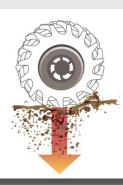

### WHY TRACKS?

- Greater productivity
- Trackman reduces ground pressure up to 65% compared to tires.
- Less compaction and superior flotation.
- Improved traction and more efficiency in any conditions.