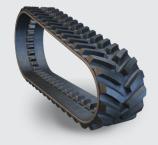

#### POSITIVE DRIVE RUBBER TRACKS

- MAXXTUFF<sup>™</sup> steel belting provides the highest concentration of reinforcement in the market.
- High-performance Trackman T600 XP maximizes drive lug life in high pull/draw bar applications. Up to a 70% reduction in vibration with our exclusive Anti-Vibration Technology.

#### FRICTION DRIVE RUBBER TRACKS

- Patented galvanized cable for improved corrosion resistance and longer life.
- MAXXTUFF™ steel belting provides the highest concentration of reinforcement in the market.