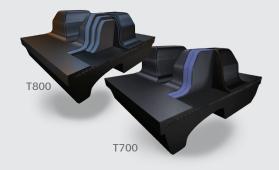

#### T700 ARMOR\*

• Proven performance extending drive lug life up to 23% over standard tracks.

#### T800 ULTRA\*

 Handles today's biggest, most powerful tractors while extending life up to 40% longer than any other positive-drive track.