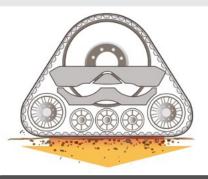

### WHY TRACKS?

- Greater productivity
- Trackman reduces ground pressure up to 65% compared to tires.
- Less compaction and superior flotation.
- Improved traction and more efficiency in any conditions.