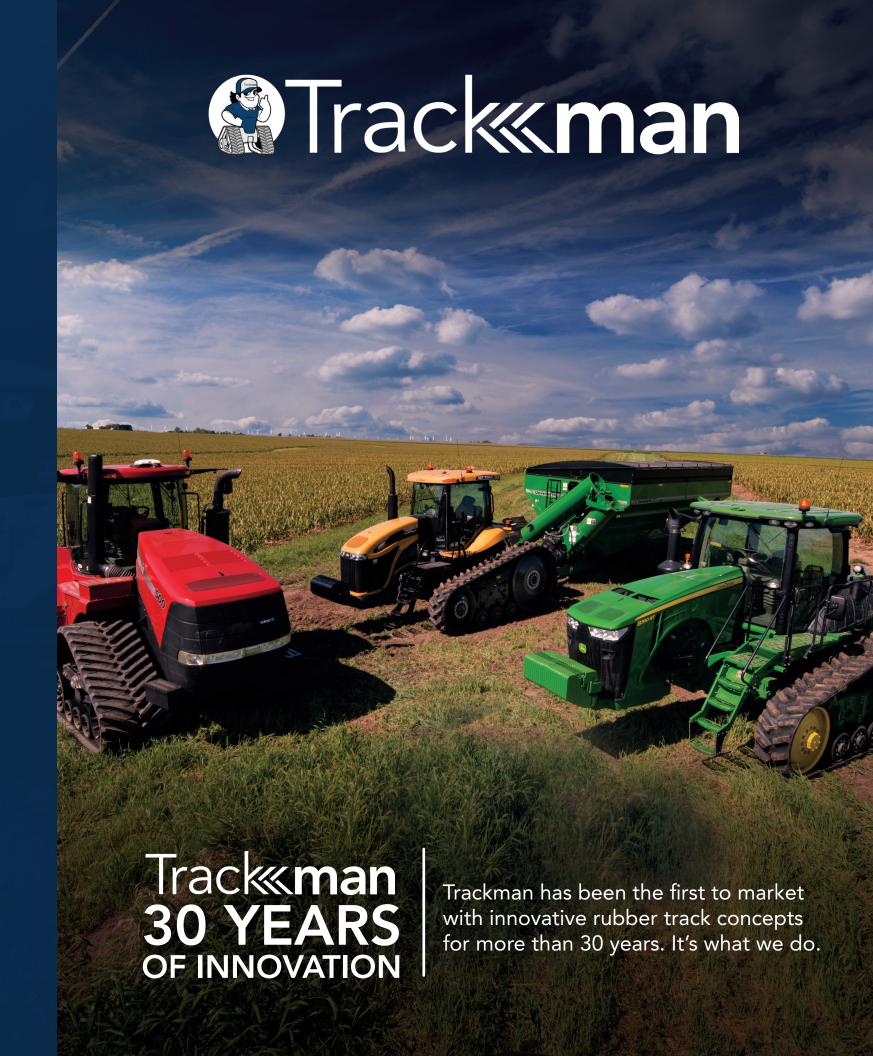

## **Trackman: The Original Innovator**

For 30 years, Trackman has driven the innovation of the rubber track technology from their facility in St. Marys, Ohio, supplying more than 225,000 rubber tracks and 850,000 roller, idler and drive wheels. While the brand has undergone ownership changes, this same Trackman team continues to introduce cutting edge products and processes that outwork, outlast and outperform the competition. Today, as Trackman by Loc, the team is better positioned than ever to support its customers in multiple industries around the world.